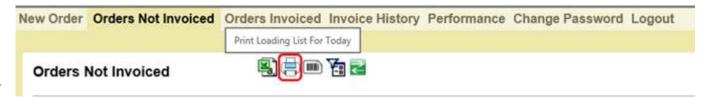

#### D. Print Loading List( please contact us for activation)

- After you have submitted your booking(s), you can easily print the loading list out of the system.
- Go to "Orders Not Invoiced" and click on :