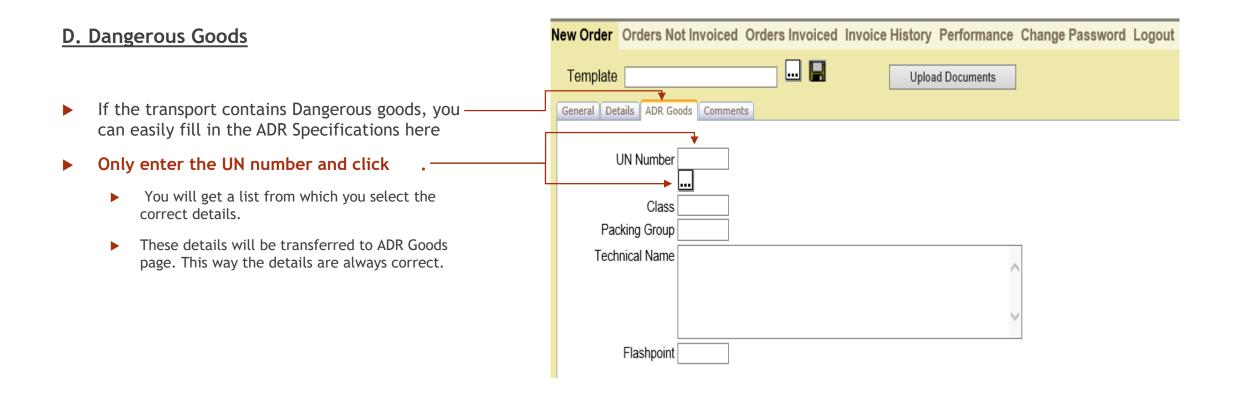

#### C. Details.

Fill in the shipment information.

Select with the dropdownlist witch unitcode is vallable

Fill in the quantity, weight, cbm & LDM

If you don't know how to calculate the LDM/CBM please select the calculator, this will help you to calculate.

Descripe the type of goods you will ship. -

► This will be saved for next time.

If all necesarry information is feald in, please \_\_\_\_\_\_click "Add".

▶ You can add multiple lines to the order.