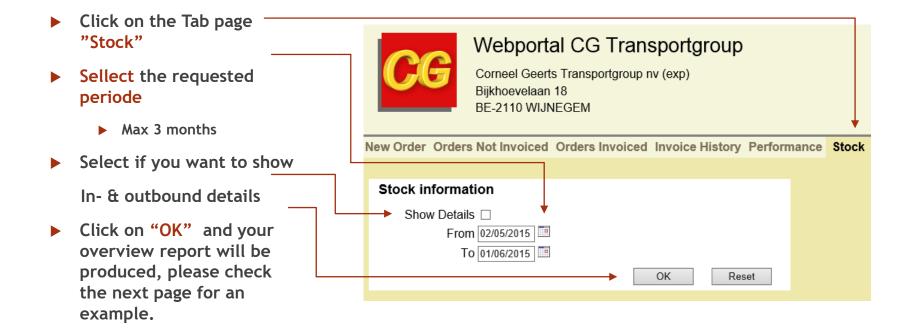

#### 4. Stock Control

# **Stock Control**

# Report

- Report will always be published in a new web page.
- ▶ Here you find an example of a Warehouse Stock Report with Detail: