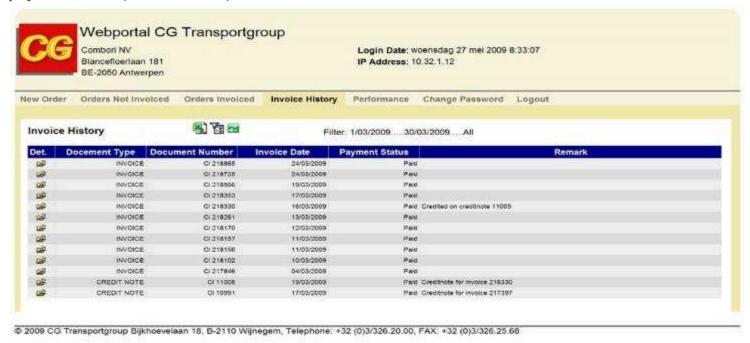

# **Invoice History**

#### 8. Invoice History

Invoice History gives you an overview of the invoices with the most important information like payment status, invoice date,...

- ▶ TIP: 🧃 With the icon you can add a filter to minimize your results.
  - With the icon you can export the list.
  - With the icon you can refresh your page.
  - With the icon you can open a more detailed view of the order.