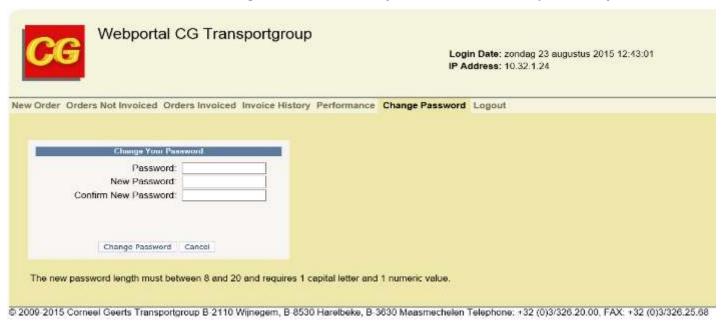

# **Change Password**

#### 11. Change Password

- ▶ At this page you can change your password.
  - ► Type the old password
  - ► The new password
  - As a confirmation a second time the new password.
- ▶ There are some rules about the length and form of the password and this for your own protection.

▶ TIP: If different people have the password, make sure that there are clear agreements about changing the password.