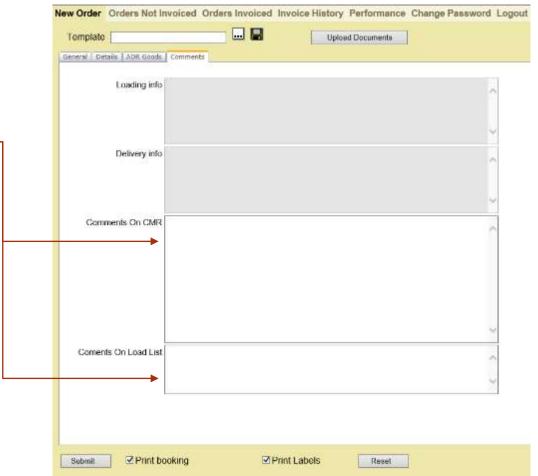

#### E. Comments.

- Here you can add additional information about the transport.
  - **Examples**:
    - ▶ Call 30 min before delivery to ...
    - ▶ Deliveyr with taillift necessary.
    - ▶ Do not stack the goods by loading.
    - ► Ect...
- \*TIP: If you filled out Loading Hours, Delivery Hours and contact person on the general tab, this information will automatically be entered here in the comments tab and on the CMR..