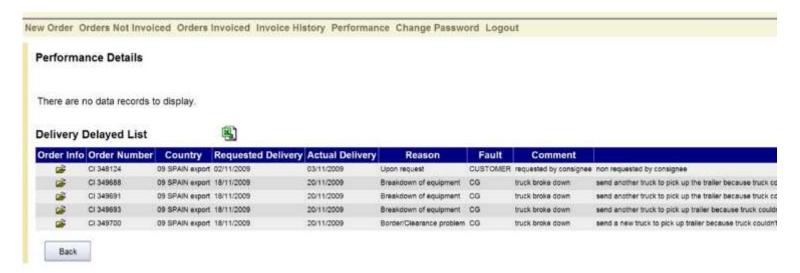

# Performance in detail

#### 10. Performance in detail

- When you clicked the icon you get a detailed view of the orders.
  - ▶ You can even see the reason of the delay
  - ▶ The action taken by the operator to rectify the situation.
  - In the fault column, you can see who is responsible for the delay.

▶ TIP: With the 📳 icon you can export the list.