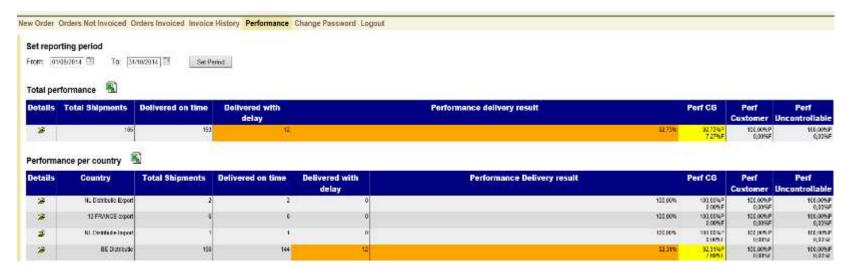

# **Performance**

#### 9. Performance

- Maybe one of the most interesting pages is the Performance page.
- Here you can accurately see the performance of your orders. You get a picture of the overall performance and a performance divided into 3 parts.
  - ► The first part is the performance of CG itself.
  - ▶ The second part is the performance of the customer.
  - ▶ The third part is a performance based on uncontrollable events.
- This way you get a clear picture of your cooperation with Corneel Geerts. The use of color makes it even easier to quickly detect abnormalities. These detailed performance statistics are only valid for shipments in the selected period.

▶ TIP: When you click on the In the second part of this page you can find the performance by country with the same characteristics as the performance above.