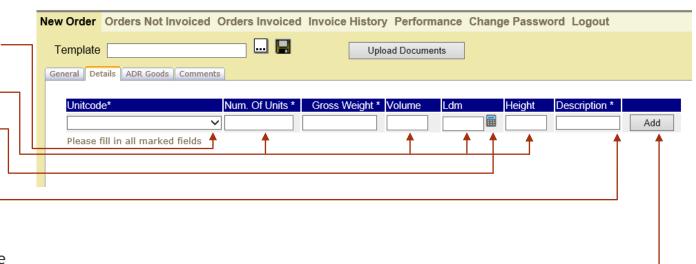

#### C. Details.

Fill in the shipment information.

Select with the dropdownlist witch unitcode is vallable

Fill in the quantity, weight, cbm & LDM

If you don't know how to calculate the LDM/CBM please select the calculator, this will help you to calculate.

Descripe the type of goods you will ship. -

► This will be saved for next time.

If all necesarry information is feald in, please \_\_\_\_\_\_click "Add".

▶ You can add multiple lines to the order.