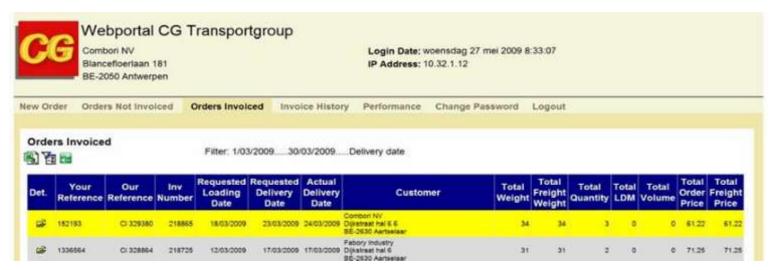

# **Orders Invoiced**

#### 6. Orders Invoiced

► The orders Invoiced tab gives you an overview of the orders that already have been invoiced with the most important info. The orders where there was a deviation in delivery time are marked in yellow with an exclamation mark. Orange is an order with a comment.

- TIP: Tip: With the icon you can add a filter to minimize your results.
  - With the icon you can export the list.
  - With the icon you can refresh your page.
  - With the icon you can open a more detailed view of the order.
  - Indicates an order with delay.
  - Indicates an order with a comment.