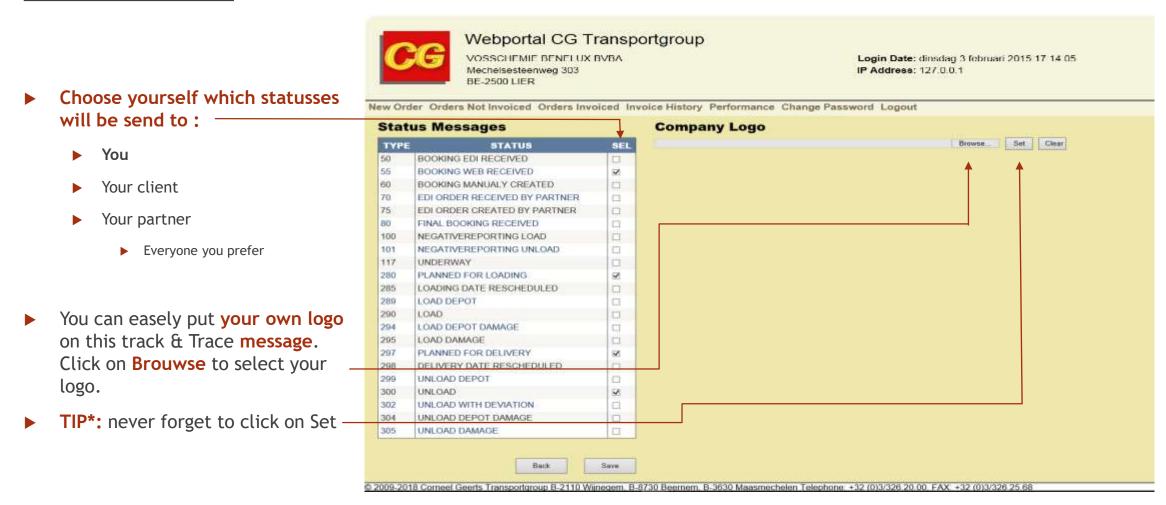

# **B** Status messages.

#### G. Real Time Following up of your shipment

After this confirmation you can receive each new FOLLOW UP STATUS of your shipment .

- Different status messages :
  - ▶ Planned for Loading
  - On route with Estimated Time of Arrival
  - Loaded
  - ► Loaded with damage
  - ► Loaded from depot
  - ► Loaded from depot with damage
  - Planned for delivery
  - Unloaded
  - Unloaded with damage
  - Unloaded in depot
  - Unloaded in depot with damage
  - ▶ Negative Reporting: With remark what happened wrong & action point to solve it.