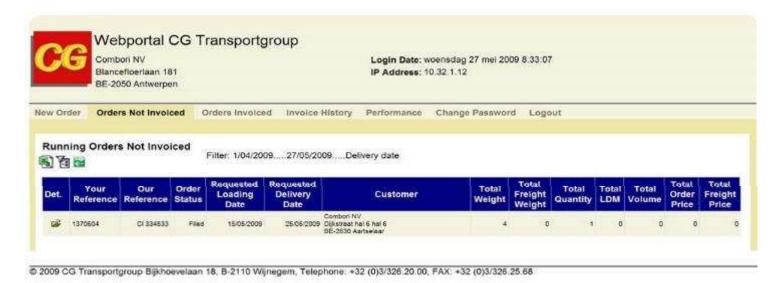

# **Orders not invoiced**

#### 5. Orders not invoiced

Here you can find an overview of orders that haven't been invoiced yet with the most important information shown.

- TIP: With the icon you can add a filter to minimize your results.
  - With the icon you can export the list.
  - With the icon you can refresh your page.
    - With the icon you can open a more detailed view of the order.