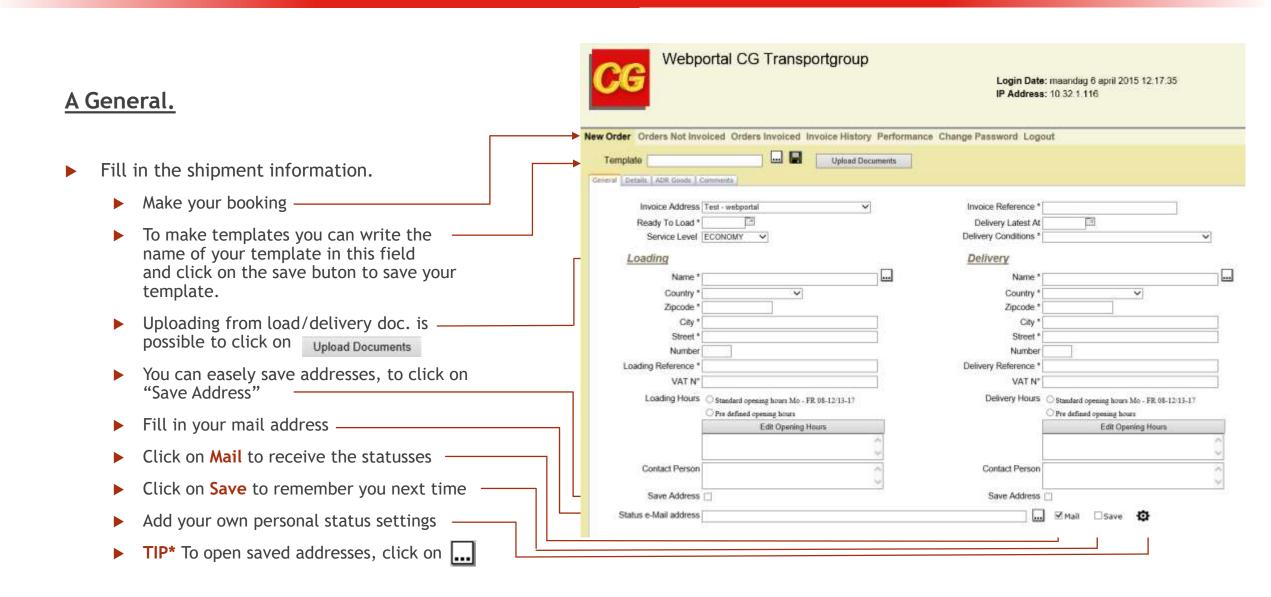

#### C. Details.

Fill in the shipment information.

Select with the dropdownlist witch unitcode is vallable

Fill in the quantity, weight, cbm & LDM

If you don't know how to calculate the LDM/CBM please select the calculator, this will help you to calculate.

Descripe the type of goods you will ship. -

► This will be saved for next time.

If all necesarry information is feald in, please \_\_\_\_\_\_click "Add".

▶ You can add multiple lines to the order.

#### E. Comments.

- Here you can add additional information about the transport.
  - **Examples**:
    - ▶ Call 30 min before delivery to ...
    - ▶ Deliveyr with taillift necessary.
    - ▶ Do not stack the goods by loading.
    - ► Ect...
- \*TIP: If you filled out Loading Hours, Delivery Hours and contact person on the general tab, this information will automatically be entered here in the comments tab and on the CMR..

#### F. Extra Tools

- - What's a template: An order with always the same Order Detail information & comments, this makes you easier for using it again.
  - ► Create & save a template: After you completed the order and before you click on "submit", you type a name in the textbox next to template and then click on the diskette. Now your template has been saved and you are able to use it again.
  - Search a template: To search a template you either type in a part of the name, or you just immediately click on the button. If you entered a name, or a partial name you will only get the results matching that. If you entered nothing you will get all the saved templates. You can also deleted the templates after clicking on .
  - **How to change a template:** by selecting a template, you can make the necessary changes, write the same name in the textbox and click on the diskette to overwrite your template.
- ▶ B. Print a booking
  ▶ This function allows you to print a copy of the booking you made.
  - When you complete your order and "Print Booking" is activated, you click on "Submit" and a "popup" will appear with a copy of the order. Then you can either save it or print it.